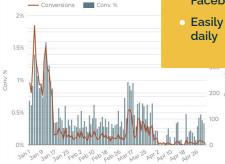

### Conversions

| .62% \$1.3     |
|----------------|
| -44.3% ± 38.3% |
|                |