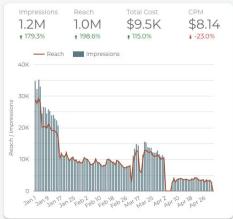

FREE FACEBOOK ADS CONNECTOR

Transfer your Facebook Ads data into BigQuery for free — and generate new, actionable insights within minutes



Cross-channel insights in the Cloud

The Connector transfers your raw, hit-level Facebook Ads data into BigQuery, enabling you to **tie it together with other datasets** like Google Analytics.





We'll setup a secure data pipeline based on your requirements, and you'll have **full ownership and control**. You can stop and start transfers at anytime.



# Free Data Studio Template

We'll pull current and **historical data** (up to 13 months) into a Data Studio template to help you better understand your Facebook Ads spend.



### 仔 FACEBOOK ADS REPORT POWERED BY

### **Impressions & Reach**



### Engagement

| Clicks          | Engagements      | CTR             | CPC             |
|-----------------|------------------|-----------------|-----------------|
| 31.9K           | 16.8K            | 2.73%           | \$0.30          |
| <b>#</b> 400.1% | <b>\$</b> 307.0% | <b>\$ 79.0%</b> | <b>#</b> -57.0% |
| - Engag         | ements 🔲 Clicks  |                 |                 |



### Conversions

| .62% \$1.3     |
|----------------|
| -44.3% ± 38.3% |
|                |



### DATA STUDIO TEMPLATE

- Free, pre-built dashboard
- Get an overview of how your Facebook Ads are performing
- Easily shareable and refreshed

### **Campaign Performance**

| Click campaign name to filte     | er report    |             |       |        |             |         |
|------------------------