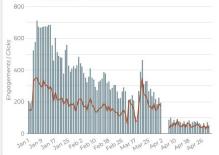

### Engagement

| Clicks          | Engagements      | CTR             | CPC             |
|-----------------|------------------|-----------------|-----------------|
| 31.9K           | 16.8K            | 2.73%           | \$0.30          |
| <b>#</b> 400.1% | <b>\$</b> 307.0% | <b>\$ 79.0%</b> | <b>#</b> -57.0% |
| - Engag         | ements 🔲 Clicks  |                 |                 |